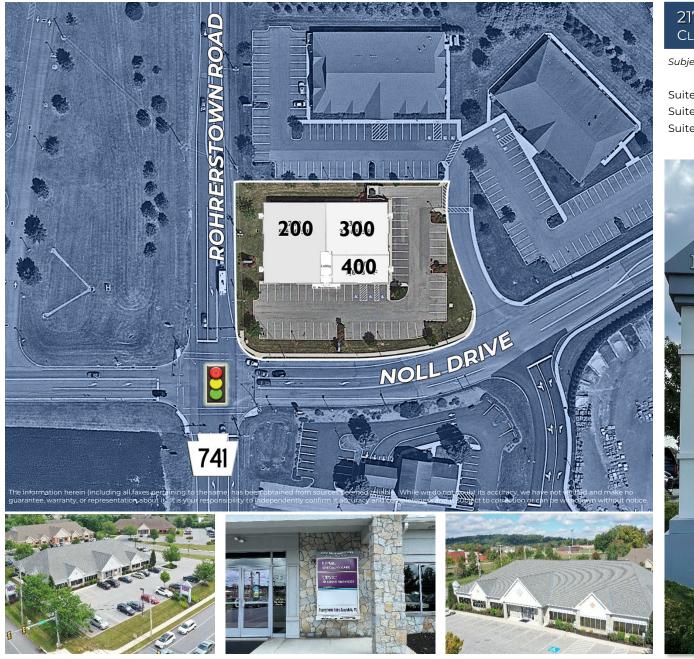

Subject To Change

| Suite 200 | Breast Health Associates | 5,600 SF |
|-----------|--------------------------|----------|
| Suite 300 | UPMC Pinnacle            | 3,805 SF |
| Suite 400 | PA Retina Specialists    | 1,858 SF |