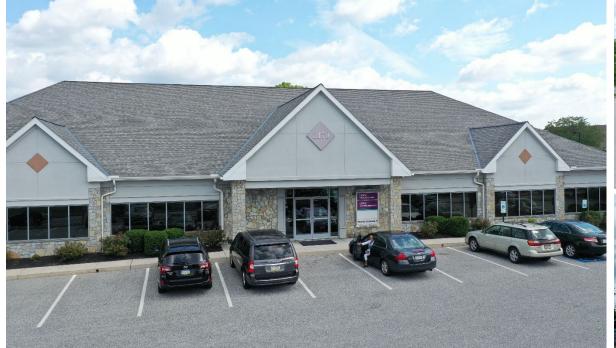

## 2170 NOLL DRIVE, LANCASTER, PA 17603 Lancaster County | GLA: ± 11,333 SF

UPMC IMAGING SERVICES UPMC SPECIALTY CARE

Pennsylvania Retina Specialists, pc

 This single-story office is ±11,333 SF with 57 parking spaces. It is located just off the intersection of Noll Drive & Rohrerstown Road (Route 741).