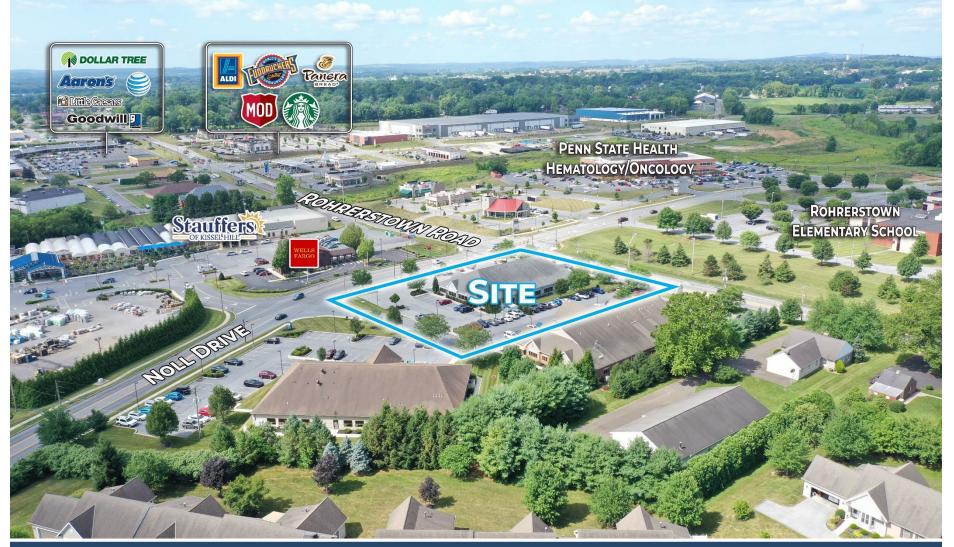

 There is dynamic growth in the immediate area with Stauffer's retail expansion, office tenant's and residential neighborhoods

| DEMOGRAPHICS    | <u>1 Mile</u> | <u>3 Mile</u> | <u>5 Mile</u> |
|-----------------|---------------|---------------|---------------|
| Population:     | 6,133         | 76,334        | 176,767       |
| Avg. HH Income: | \$93,144      | \$83,542      | \$86,842      |
| Households:     | 2,424         | 33,743        | 69,839        |