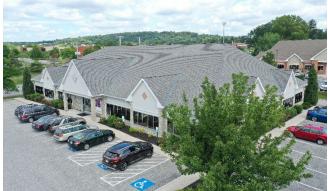

## 2170 NOLL DRIVE, LANCASTER, PA 17603 Lancaster County | GLA: ± 11,333 SF

UPMC IMAGING SERVICES UPMC SPECIALTY CARE

Pennsylvania Retina Specialists, pc

 This single-story office is ±11,333 SF with 57 parking spaces. It is located just off the intersection of Noll Drive & Rohrerstown Road (Route 741).