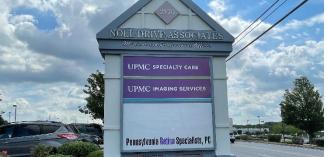

## 2170 NOLL DRIVE, LANCASTER, PA 17603 Lancaster County | GLA: ± 11,333 SF

UPMC IMAGING SERVICES UPMC SPECIALTY CARE

Pennsylvania Retina Specialists, pc

 This single-story office is ±11,333 SF with 57 parking spaces. It is located just off the intersection of Noll Drive & Rohrerstown Road (Route 741).