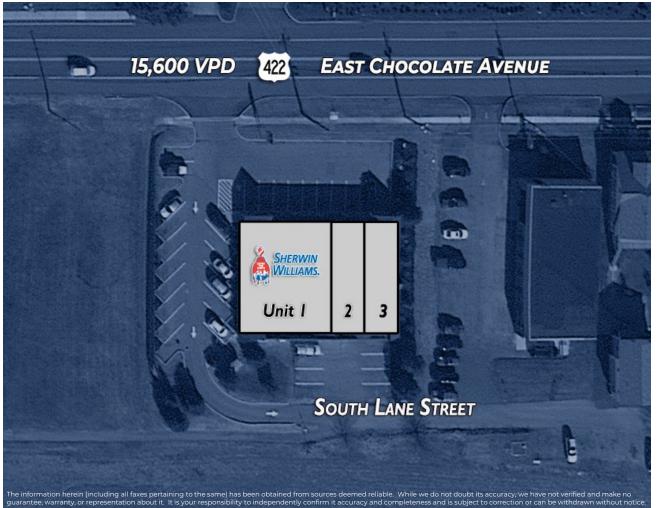

## 744 EAST CHOCOLATE AVENUE FOR LEASE

Subject To Change

Unit 1 Sherwin Williams 3,800 SF Unit 2 Holcomb Chiropractic Unit 3 The Barber Salon

1,400 SF 1,400 SF