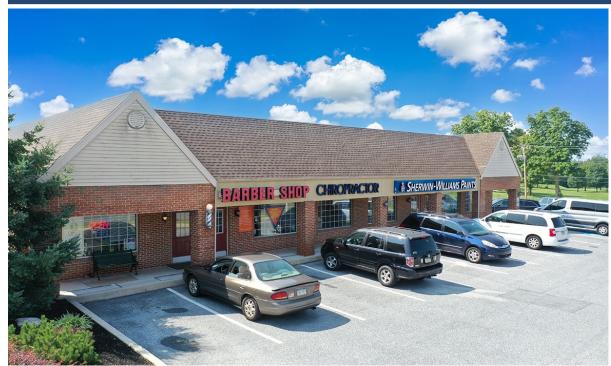

## **PARAMOUNT**

744 EAST CHOCOLATE AVENUE

REALTY

744 EAST CHOCOLATE AVENUE, HERSHEY, PA 17033

Dauphin County | GLA: ±6,600 SF

- A 15-year-old neighborhood retail center, located on the busy east/west corridor of Route 422 in Hershey, PA
- The center was constructed in the heart of a high tourism area with a golf course, Hershey Chocolate Plant and Hershey Park an amusement park

## 744 EAST CHOCOLATE AVENUE FOR LEASE

Subject To Change

Unit 1 Sherwin Williams 3,800 SF Unit 2 Holcomb Chiropractic Unit 3 The Barber Salon

1,400 SF 1,400 SF