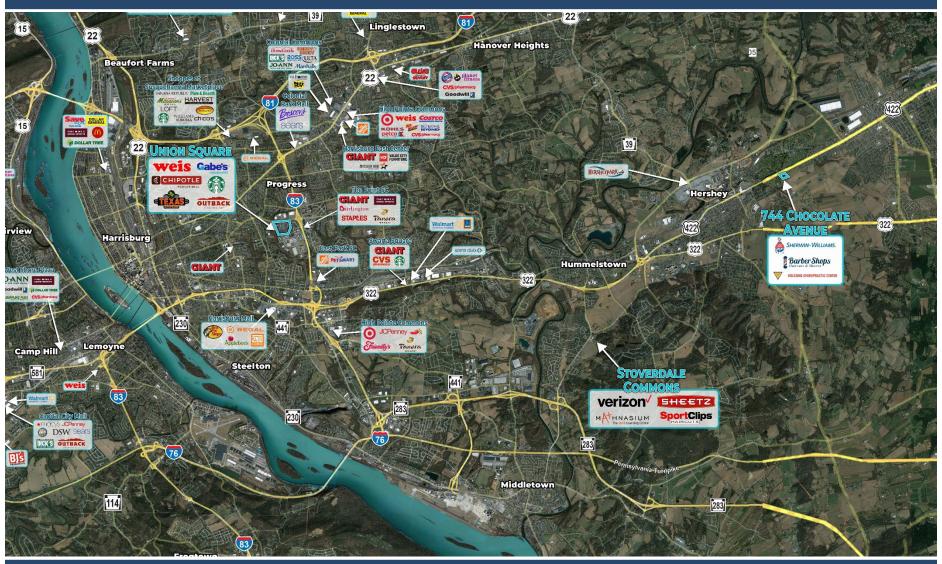

## **PARAMOUNT**

744 EAST CHOCOLATE AVENUE

REALTY

744 EAST CHOCOLATE AVENUE, HERSHEY, PA 17033

Dauphin County | GLA: ±6,600 SF

- A 15-year-old neighborhood retail center, located on the busy east/west corridor of Route 422 in Hershey, PA
- The center was constructed in the heart of a high tourism area with a golf course, Hershey Chocolate Plant and Hershey Park an amusement park

## 744 EAST CHOCOLATE AVENUE FOR LEASE

Subject To Change

Unit 1 Sherwin Williams 3,800 SF Unit 2 Holcomb Chiropractic Unit 3 The Barber Salon

1,400 SF 1,400 SF

## 744 EAST CHOCOLATE AVENUE

REALTY

744 EAST MARKET STREET, HERSHEY, PA 17033