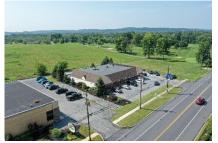

## **PARAMOUNT**

744 EAST CHOCOLATE AVENUE

REALTY

744 EAST CHOCOLATE AVENUE, HERSHEY, PA 17033

Dauphin County | GLA: ±6,600 SF

- A 15-year-old neighborhood retail center, located on the busy east/west corridor of Route 422 in Hershey, PA
- The center was constructed in the heart of a high tourism area with a golf course, Hershey Chocolate Plant and Hershey Park an amusement park