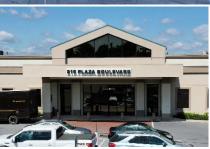

### 810 PLAZA BOULEVARD

810 PLAZA BLVD., LANCASTER, PA 17601 Lancaster County | GLA: ± 30,190 SF

- Prime medical office facility
- Located on the ring road for Park City Mall, a major retail shopping destination for the surrounding markets
- Ample parking and large drop-off area with automatic doors for easy patient entry