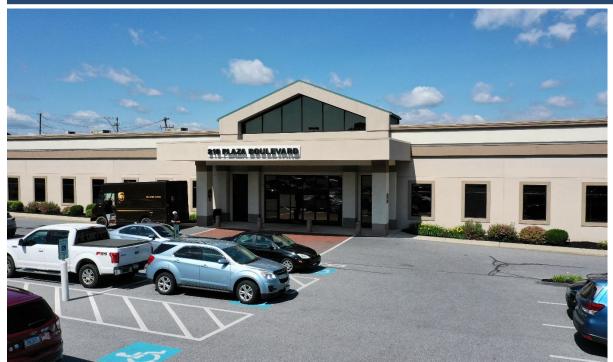

### 810 PLAZA BOULEVARD

810 PLAZA BLVD., LANCASTER, PA 17601 Lancaster County | GLA: ± 30,190 SF

- Prime medical office facility
- Located on the ring road for Park City Mall, a major retail shopping destination for the surrounding markets
- Ample parking and large drop-off area with automatic doors for easy patient entry