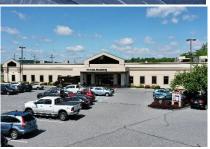

### 810 PLAZA BOULEVARD

810 PLAZA BLVD., LANCASTER, PA 17601 Lancaster County | GLA: ± 30,190 SF

- Prime medical office facility
- Located on the ring road for Park City Mall, a major retail shopping destination for the surrounding markets
- Ample parking and large drop-off area with automatic doors for easy patient entry