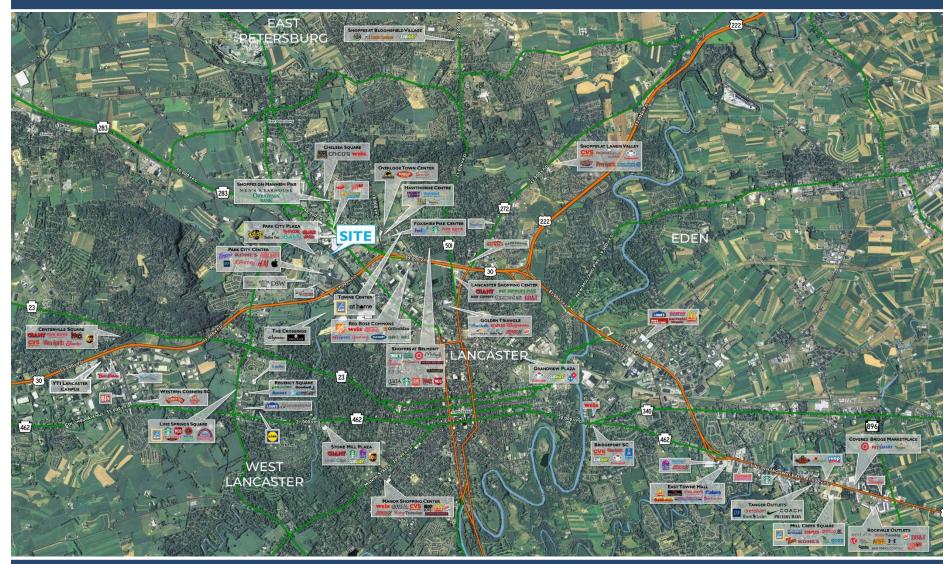

### 810 PLAZA BOULEVARD

810 PLAZA BLVD., LANCASTER, PA 17601 Lancaster County | GLA: ± 30,190 SF

- Prime medical office facility
- Located on the ring road for Park City Mall, a major retail shopping destination for the surrounding markets
- Ample parking and large drop-off area with automatic doors for easy patient entry