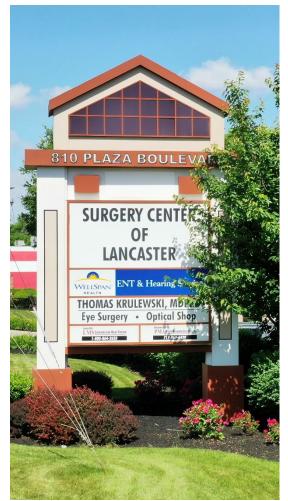

### 810 PLAZA BOULEVARD

810 PLAZA BLVD., LANCASTER, PA 17601 Lancaster County | GLA: ± 30,190 SF

- Prime medical office facility
- Located on the ring road for Park City Mall, a major retail shopping destination for the surrounding markets
- Ample parking and large drop-off area with automatic doors for easy patient entry

#### 810 PLAZA BOULEVARD FOR LEASE

Subject To Change

Suite 101 Surgery Center of Lancaster 16,704 SF Suite 102 WellSpan 8,941 SF

4,945 SF

Suite 103 **AVAILABLE** 