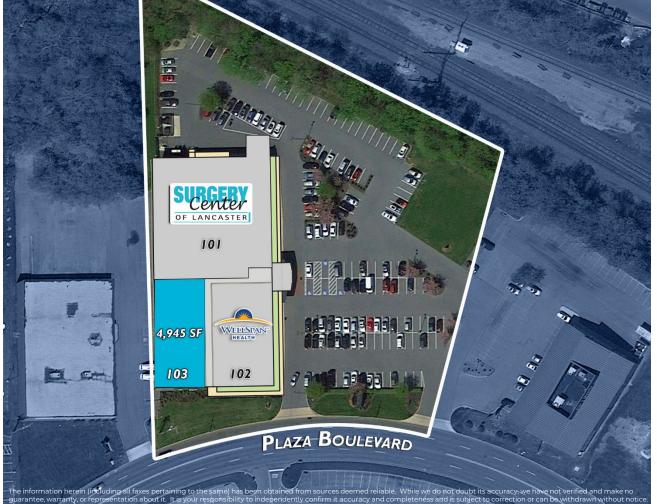

#### 810 PLAZA BOULEVARD FOR LEASE

Subject To Change

Suite 101 Surgery Center of Lancaster 16,704 SF Suite 102 WellSpan 8,941 SF

4,945 SF

Suite 103 **AVAILABLE** 