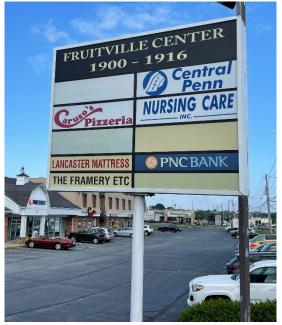

# FRUITVILLE PIKE CENTER FOR LEASE

Subject To Change

| 1900    | PNC Bank                     | 4,250 SF |
|---------|------------------------------|----------|
| 1908    | Caruso's Pizzeria            | 2,000 SF |
| 1912    | The Framery Etc.             | 2,000 SF |
| 1914    | Lancaster Mattress Co.       | 3,000 SF |
| SECOND  | FLOOR – 1910 FRUITVILLE PIKE |          |
| Suite 1 | <b>Central Penn Nursing</b>  | 1,738 SF |
| Suite 2 | Stronger Together            |          |
|         | Doula Support                | 783 SF   |
| Suite 3 | Cindy Getz                   | 725 SF   |
| Suite 4 | Ace Handyman                 | 1,260 SF |
| Suite 5 | Unique Cab LLC               | 760 SF   |
| Suite 6 | Create Balance               | 1.000 SE |