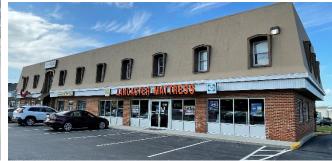

# FRUITVILLE PIKE CENTER FOR LEASE

Subject To Change

| 1900    | PNC Bank                     | 4,250 SF |
|---------|------------------------------|----------|
| 1908    | Caruso's Pizzeria            | 2,000 SF |
| 1912    | The Framery Etc.             | 2,000 SF |
| 1914    | Lancaster Mattress Co.       | 3,000 SF |
| SECOND  | FLOOR – 1910 FRUITVILLE PIKE |          |
| Suite 1 | <b>Central Penn Nursing</b>  | 1,738 SF |
| Suite 2 | Stronger Together            |          |
|         | Doula Support                | 783 SF   |
| Suite 3 | Cindy Getz                   | 725 SF   |
| Suite 4 | Ace Handyman                 | 1,260 SF |
| Suite 5 | Unique Cab LLC               | 760 SF   |
| Suite 6 | Create Balance               | 1.000 SE |