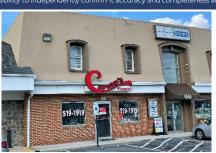

#### FRUITVILLE PIKE CENTER

1900-1914 FRUITVILLE PIKE, LANCASTER, PA 17601 Lancaster County | GLA: ± 17,550 SF

- Excellent visibility and access from Fruitville Pike, one of Lancaster's main thoroughfares
- Located near the US Route 30 & Route 283 Interchange
- Excellent retail synergy; nestled between major national retailers
- Ideal for Retail, Office or Service Oriented Businesses

# FRUITVILLE PIKE CENTER FOR LEASE

Subject To Change

| 1900    | PNC Bank                     | 4,250 SF |
|---------|------------------------------|----------|
| 1908    | Caruso's Pizzeria            | 2,000 SF |
| 1912    | The Framery Etc.             | 2,000 SF |
| 1914    | Lancaster Mattress Co.       | 3,000 SF |
| SECOND  | FLOOR – 1910 FRUITVILLE PIKE |          |
| Suite 1 | <b>Central Penn Nursing</b>  | 1,738 SF |
| Suite 2 | Stronger Together            |          |
|         | Doula Support                | 783 SF   |
| Suite 3 | Cindy Getz                   | 725 SF   |
| Suite 4 | Ace Handyman                 | 1,260 SF |
| Suite 5 | Unique Cab LLC               | 760 SF   |
| Suite 6 | Create Balance               | 1.000 SE |