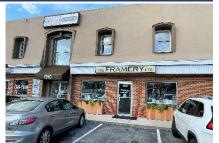

# FRUITVILLE PIKE CENTER FOR LEASE

Subject To Change

| 1900    | PNC Bank                     | 4,250 SF |
|---------|------------------------------|----------|
| 1908    | Caruso's Pizzeria            | 2,000 SF |
| 1912    | The Framery Etc.             | 2,000 SF |
| 1914    | Lancaster Mattress Co.       | 3,000 SF |
| SECOND  | FLOOR – 1910 FRUITVILLE PIKE |          |
| Suite 1 | <b>Central Penn Nursing</b>  | 1,738 SF |
| Suite 2 | Stronger Together            |          |
|         | Doula Support                | 783 SF   |
| Suite 3 | Cindy Getz                   | 725 SF   |
| Suite 4 | Ace Handyman                 | 1,260 SF |
| Suite 5 | Unique Cab LLC               | 760 SF   |
| Suite 6 | Create Balance               | 1.000 SE |