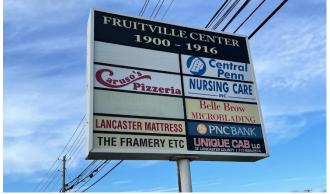

# FRUITVILLE PIKE CENTER FOR LEASE

Subject To Change

| 1900    | PNC Bank                     | 4,250 SF |
|---------|------------------------------|----------|
| 1908    | Caruso's Pizzeria            | 2,000 SF |
| 1912    | The Framery Etc.             | 2,000 SF |
| 1914    | Lancaster Mattress Co.       | 3,000 SF |
| SECOND  | FLOOR – 1910 FRUITVILLE PIKE |          |
| Suite 1 | <b>Central Penn Nursing</b>  | 1,738 SF |
| Suite 2 | Stronger Together            |          |
|         | Doula Support                | 783 SF   |
| Suite 3 | Cindy Getz                   | 725 SF   |
| Suite 4 | Ace Handyman                 | 1,260 SF |
| Suite 5 | Unique Cab LLC               | 760 SF   |
| Suite 6 | Create Balance               | 1.000 SE |