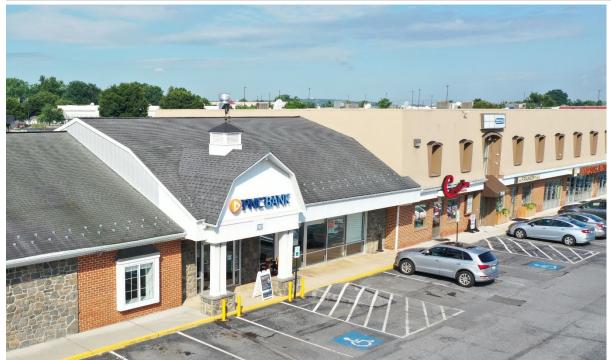

#### FRUITVILLE PIKE CENTER

1900-1914 FRUITVILLE PIKE, LANCASTER, PA 17601 Lancaster County | GLA: ± 17,550 SF

- Excellent visibility and access from Fruitville Pike, one of Lancaster's main thoroughfares
- Located near the US Route 30 & Route 283 Interchange
- Excellent retail synergy; nestled between major national retailers
- Ideal for Retail, Office or Service Oriented Businesses