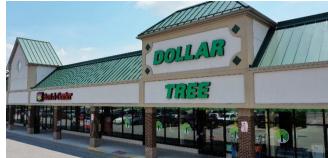

805

| 3C | )5        |                          |          |
|----|-----------|--------------------------|----------|
|    | Suite 201 | Dollar Tree              | 8,000 SF |
|    | Suite 225 | Rent A Center            | 4,200 SF |
|    | Suite 237 | <b>Boost Mobile</b>      | 1,600 SF |
|    | Suite 245 | Sport Clips              | 1,600 SF |
|    | Suite 251 | China One                | 1,600 SF |
|    | Suite 257 | Nail Salon               | 1,200 SF |
|    | Suite 275 | Nature's Pet Place       | 3,600 SF |
|    | Suite 287 | Edward Jones             | 2,562 SF |
|    | Suite 295 | S.S. Vape                | 970 SF   |
|    | Suite 301 | Koi Asian Cuisine        | 1,200 SF |
|    | Suite 307 | Koi Asian Cuisine        | 1,200 SF |
|    | Suite 313 | <b>Red Barn Boutique</b> | 1,200 SF |
|    | Suite 319 | Amores II                | 1,200 SF |
|    |           |                          |          |