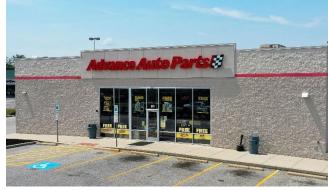

Pads

| 779 | Burger King  | 3,200 SF |
|-----|--------------|----------|
| 851 | Advance Auto | 6,895 SF |