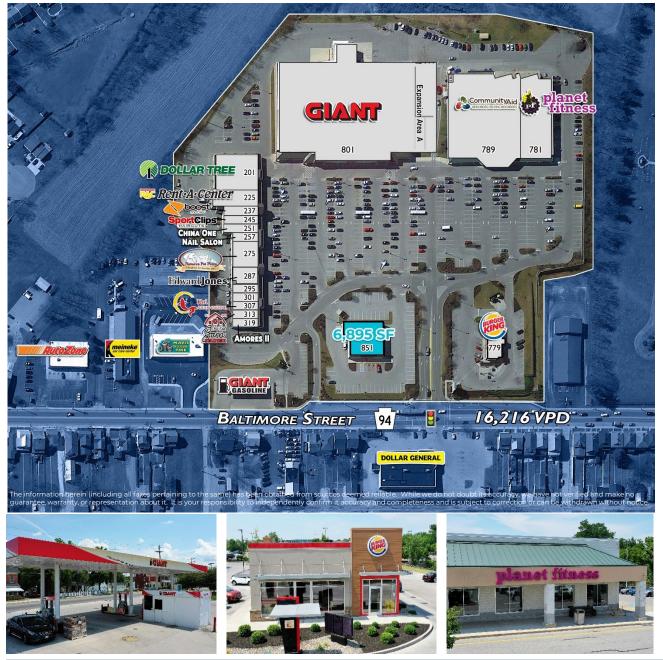

#### **SOUTH HANOVER SHOPPING CENTER**

REALTY

801 BALTIMORE STREET, HANOVER, PA 17331 York County | GLA: ± 157,750 SF

- Dominant Community Center anchored by a strong performing GIANT Supermarket
- Co-tenants include Planet Fitness, Dollar Tree, and Burger King
- The center services a 5-mile radius encompassing over 61,000 residents

# SOUTH HANOVER SHOPPING CENTER FOR LEASE

Subject To Change

| 781 | Planet Fitness        | 13,168 SF |
|-----|-----------------------|-----------|
| 789 | Community Aid         | 32,755 SF |
| 801 | Giant Foods           | 69,200 SF |
|     | Giant Fueling Station | 2,400 SF  |

805

| 3C | )5        |                          |          |
|----|-----------|--------------------------|----------|
|    | Suite 201 | Dollar Tree              | 8,000 SF |
|    | Suite 225 | Rent A Center            | 4,200 SF |
|    | Suite 237 | <b>Boost Mobile</b>      | 1,600 SF |
|    | Suite 245 | Sport Clips              | 1,600 SF |
|    | Suite 251 | China One                | 1,600 SF |
|    | Suite 257 | Nail Salon               | 1,200 SF |
|    | Suite 275 | Nature's Pet Place       | 3,600 SF |
|    | Suite 287 | Edward Jones             | 2,562 SF |
|    | Suite 295 | S.S. Vape                | 970 SF   |
|    | Suite 301 | Koi Asian Cuisine        | 1,200 SF |
|    | Suite 307 | Koi Asian Cuisine        | 1,200 SF |
|    | Suite 313 | <b>Red Barn Boutique</b> | 1,200 SF |
|    | Suite 319 | Amores II                | 1,200 SF |
|    |           |                          |          |

Pads

| 779 | Burger King  | 3,200 SF |
|-----|--------------|----------|
| 851 | Advance Auto | 6,895 SF |