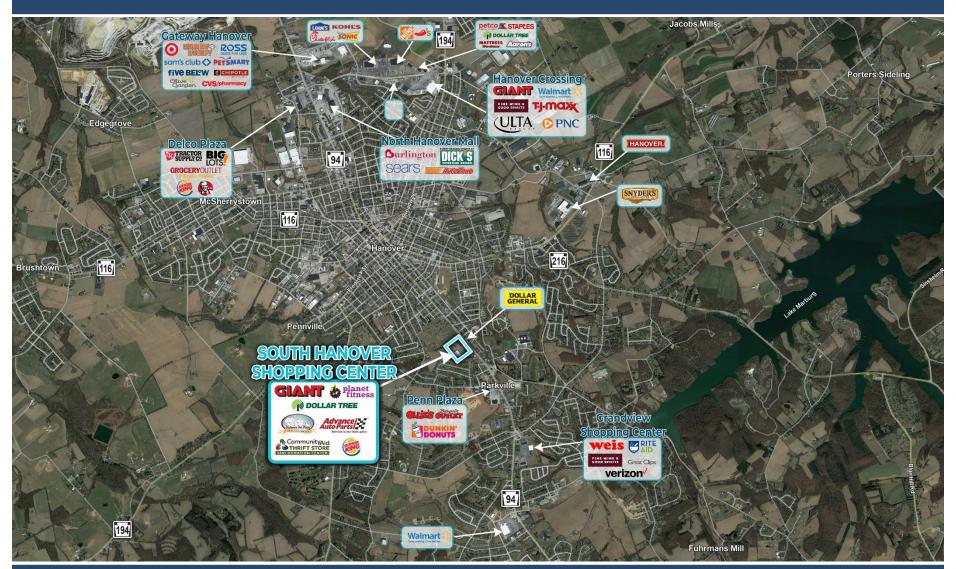

#### **SOUTH HANOVER SHOPPING CENTER**

REALTY

801 BALTIMORE STREET, HANOVER, PA 17331 York County | GLA: ± 157,750 SF

- Dominant Community Center anchored by a strong performing GIANT Supermarket
- Co-tenants include Planet Fitness, Dollar Tree, and Burger King
- The center services a 5-mile radius encompassing over 61,000 residents

#### **SOUTH HANOVER SHOPPING CENTER**

REALTY

801 Baltimore Street, Hanover, PA 17331