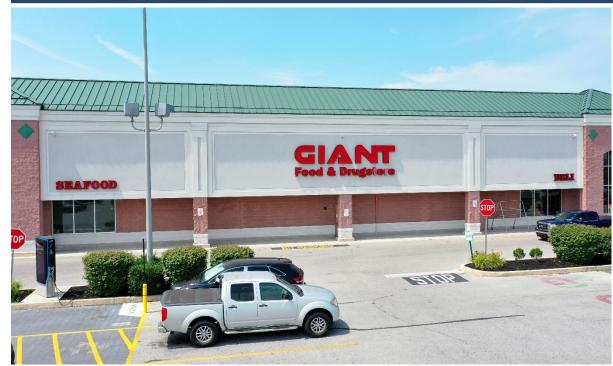

#### **SOUTH HANOVER SHOPPING CENTER**

REALTY

801 BALTIMORE STREET, HANOVER, PA 17331 York County | GLA: ± 157,750 SF

- Dominant Community Center anchored by a strong performing GIANT Supermarket
- Co-tenants include Planet Fitness, Dollar Tree, and Burger King
- The center services a 5-mile radius encompassing over 61,000 residents

# SOUTH HANOVER SHOPPING CENTER FOR LEASE

Subject To Change

| 781 | Planet Fitness        | 13,168 SF |
|-----|-----------------------|-----------|
| 789 | Community Aid         | 32,755 SF |
| 801 | Giant Foods           | 69,200 SF |
|     | Giant Fueling Station | 2,400 SF  |